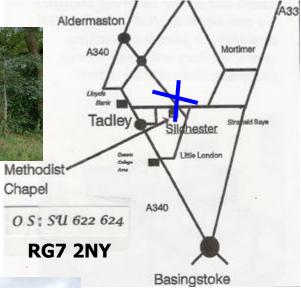

## Location

Entrance from Pamber Road

Car parking and entrance to hall at rear of the Church.

# RETREAT CENTRE SILCHESTER RG7 2NY PROGRAMME 2023

Come and join us for a day of refreshment and reflection at Silchester Methodist Church.

Our retreats are to enable you to explore and experience meeting with God; to be explorers and journeyers. To enable this we shall offer a variety of multi-sensory experiences.