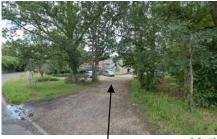

## Location

Entrance from Pamber Road

Car parking and entrance to hall at rear of the Church.